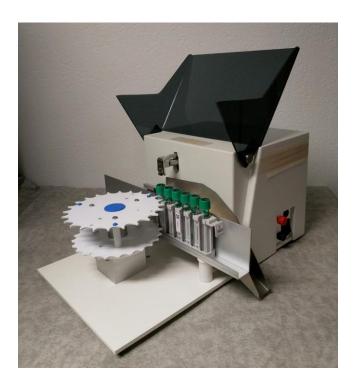

## Pluggo Abbott Alinity 6 Position Automated Decapper - Technical Description (Draft)

Pluggo is designed for the safe removal of original caps from most standard vacuum collection tubes. Pluggo can handle 5ml, 7ml and 10ml vacuum tubes with 75 x 13 mm, 100 x 13 mm, 100 x 16 mm tubes carried in the Alinity racks.

## PLUGGO

A detachable chute guides the caps into a disposal area after decapping.

## Techical data

Capacity: Sample tubes: Speed: Size: Weight: Voltage: Power: Up to 6 samples in each rack Standard blood collection tubes 8 seconds per rack 29 x 27 x 21cm (Depth x Width x Height) 9,0 kg 230VAC 50Hz / 110VAC 60Hz 60VA