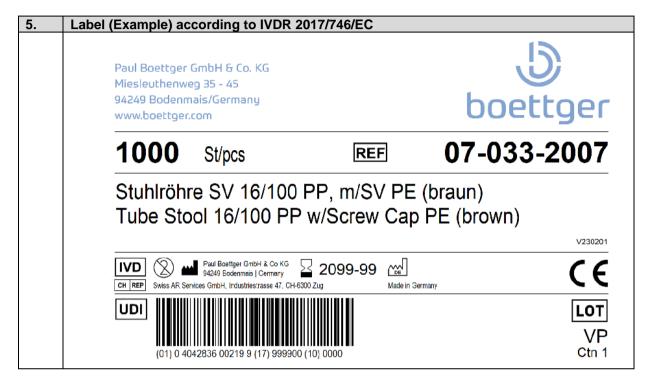

## Technical Data (TD)

| Faeces Container 13 ml, Screw Closure |  |  |  |  |  |
|---------------------------------------|--|--|--|--|--|
| 07-033-2007                           |  |  |  |  |  |

REF

| 1.                                                     | <b>Description / Specification</b> | Tube                                                                    | Сар                    | Spoon                 |
|--------------------------------------------------------|------------------------------------|-------------------------------------------------------------------------|------------------------|-----------------------|
| 1.01                                                   | Description                        | Faeces Container 10                                                     | 6/100, Screw Cap with  | n spoon               |
| 1.02                                                   | Dimension                          | See Customer Draw                                                       | ving                   |                       |
| 1.03                                                   | Volume                             | 13 ml                                                                   |                        |                       |
| 1.04                                                   | Material / Resin                   | Polypropylene<br>(PP)                                                   | Polyethylene<br>(HDPE) | Polystyrene<br>(HIPS) |
|                                                        | Grade of Resin                     | MAT120                                                                  | MAT131                 | MAT103                |
|                                                        | Properties of Resin                | See www.boettger.c                                                      | com                    |                       |
| 1.05                                                   | Colour                             | Translucent                                                             | Brown                  | Opaque                |
|                                                        | Grade of Pigment                   |                                                                         | PIG117                 |                       |
| 1.06                                                   | Hygiene Level                      | Standard hygienic                                                       |                        |                       |
| 1.07 Quality Control Testing of attributive and variab |                                    | and variable character                                                  | eristics in            |                       |
|                                                        |                                    | accordance with the valid specification                                 |                        |                       |
| 1.08                                                   | Usage / Purpose                    | General laboratory product,                                             |                        |                       |
|                                                        |                                    | Collection and evaluation of stool samples                              |                        |                       |
| 1.09                                                   | Conformities / Regulations         | See Classification                                                      |                        |                       |
| 1.10                                                   | Product Stewardship                | Stewardship See <i>Product Stewardship</i> of Grades of Resins/Pigments |                        |                       |
| 1.11                                                   | Storage                            | in closed original packaging, dry, at room temperature                  |                        |                       |
| 1.12                                                   | Transport                          | Dry, at room temper                                                     | ature, handle with car | e,                    |
|                                                        |                                    | do not throw or push cartons, do not stack pallets                      |                        |                       |
| 1.13                                                   | Other information                  | For single use only                                                     |                        |                       |

| 3.   | Packaging         |                                                  |  |  |
|------|-------------------|--------------------------------------------------|--|--|
| 3.01 | Pcs/Bag           | 250                                              |  |  |
| 3.02 | Pcs/Ctn           | 1000                                             |  |  |
| 3.03 | Pcs/Pallet        | 24000                                            |  |  |
| 3.04 | LOT / VP          | WWYY (week, year of production) / XX (packaging) |  |  |
| 3.05 | Other information | See Measures                                     |  |  |

| 4.   | Other Information |                                                       |
|------|-------------------|-------------------------------------------------------|
| 4.01 | Codes and Numbers | See Codes and Numbers                                 |
| 4.02 | Symbols           | See Symbols                                           |
| 4.03 | CH-REP            | Swiss AR Services GmbH, Industriestr. 47, CH-6300 Zug |