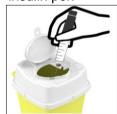

# Lid assembly:

Place the opening of the lid above the label and press firmly on the opposite corners clicking all the joints and after on the opposite sides.

#### **Needles removal:**

Use the "V" removal device to separate needles and syringes

Use the "marguerite" device to unscrew the insulin pen