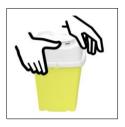

#### USE:

- During use, close the cap in temporary closure position
- Close permanently once full
- Large opening to ease the disposal of scalpels, test tubes, etc
- Suitable to autoclave at 134°C for 18 minutes
- Once filled, the containers have to be disposed through incineration, or following national regulations

# SAFETY INFORMATION:

- Use the product only with the appropriate lid
- Do not use the product before fitting the lid
- Do not attempt to rescue objects already in the container
- Respect the filling level indicated: max. 85% of real capacity
- ▶ Do not try to open the container once permanently and irreversibly sealed
- Container to dispose according to the existing law
- ▶ Follow the instructions of use to ensure the safety of the container
- Use handles to move the container