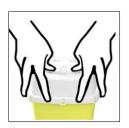

### **Temporary closure:**

Lower the lid holding the tongue on «1PROV», then push the tongue to block the edge. At this stage closure is temporary