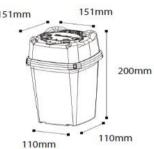

# DESCRIPTION

Disposable container for sharp and cutting objects. Item designed for frequent use (Hospitals, Healthcare Centres, Clinics)

|          | GENERAL DATA |                                                                                                                             |       |       |
|----------|--------------|-----------------------------------------------------------------------------------------------------------------------------|-------|-------|
|          | Material:    | Plastic: 55% of recycled polypropylene                                                                                      |       |       |
| <b>•</b> | Colour:      | Yellow body in order to signal the dangerous content, coloured with masterbatch without heavy metals and compliant to REACH |       |       |
|          |              |                                                                                                                             | 151mm | 151mm |
|          | Shape:       | Square base                                                                                                                 |       | 30    |
|          | Weight:      | 240 g                                                                                                                       |       |       |

Max Load: 1 kg

Nominal capacity: 2,00 L

Real capacity: 2,36 L

Useful capacity: 2,00 L

External dim.: 15,1 x 20 H cm (lid assembled)

| LOGISTIC DATA      |                                 |  |
|--------------------|---------------------------------|--|
| Pcs per carton:    | 62 (body and lid not assembled) |  |
| Carton dimensions: | 79 x 40 x 36,5 H cm             |  |
| Pcs per pallet:    | 1116 pz                         |  |
| Pallet dimensions: | 120x80x231 H cm                 |  |