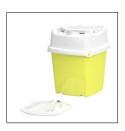

# DESCRIPTION

Disposable container for sharp and cutting objects. Item designed for frequent use (Hospitals, Healthcare Centres, Clinics)

|          | GENERAL DATA |                                                                                                                             |       |       |
|----------|--------------|-----------------------------------------------------------------------------------------------------------------------------|-------|-------|
|          | Material:    | Plastic: 55% of recycled polypropylene                                                                                      |       |       |
| <b>•</b> | Colour:      | Yellow body in order to signal the dangerous content, coloured with masterbatch without heavy metals and compliant to REACH |       |       |
|          |              |                                                                                                                             | 151mm | 151mm |
|          | Shape:       | Square base                                                                                                                 |       | 30    |
|          | Weight:      | 240 g                                                                                                                       |       |       |

Max Load: 1 kg

Nominal capacity: 2,00 L

Real capacity: 2,36 L

Useful capacity: 2,00 L

External dim.: 15,1 x 20 H cm (lid assembled)

| LOGISTIC DATA      |                                 |  |
|--------------------|---------------------------------|--|
| Pcs per carton:    | 62 (body and lid not assembled) |  |
| Carton dimensions: | 79 x 40 x 36,5 H cm             |  |
| Pcs per pallet:    | 1116 pz                         |  |
| Pallet dimensions: | 120x80x231 H cm                 |  |