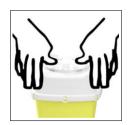

#### Permanent closure:

Place the lid in temporary closure and press firmly on the two central "1 DEF" and after on the "2 DEF". At this stage, closure is permanent.