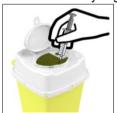

#### **Needles removal:**

Use the "V" removal device to separate needles and syringes

Use the "marguerite" device to unscrew the insulin pen