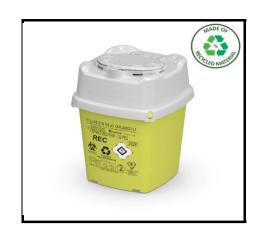

# DESCRIPTION

Disposable container for sharp and cutting objects. Item designed for frequent use (Hospitals, Healthcare Centres, Clinics)

|          | GENERAL DATA |                                                                                                                             |       |       |
|----------|--------------|-----------------------------------------------------------------------------------------------------------------------------|-------|-------|
|          | Material:    | Plastic: 55% of recycled polypropylene                                                                                      |       |       |
| <b>•</b> | Colour:      | Yellow body in order to signal the dangerous content, coloured with masterbatch without heavy metals and compliant to REACH |       |       |
|          |              |                                                                                                                             | 151mm | 151mm |
|          | Shape:       | Square base                                                                                                                 |       | 30    |
|          | Weight:      | 240 g                                                                                                                       |       |       |

Max Load: 1 kg

Nominal capacity: 2,00 L

Real capacity: 2,36 L

Useful capacity: 2,00 L

External dim.: 15,1 x 20 H cm (lid assembled)

| LOGISTIC DATA      |                                 |  |
|--------------------|---------------------------------|--|
| Pcs per carton:    | 62 (body and lid not assembled) |  |
| Carton dimensions: | 79 x 40 x 36,5 H cm             |  |
| Pcs per pallet:    | 1116 pz                         |  |
| Pallet dimensions: | 120x80x231 H cm                 |  |