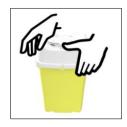

#### USE:

- During use, close the cap in temporary closure position
- Close permanently once full
- Large opening to ease the disposal of scalpels, test tubes, etc
- Suitable to autoclave at 134°C for 18 minutes
- Once filled, the containers have to be disposed through incineration, or following national regulations

# SAFETY INFORMATION:

- Use the product only with the appropriate lid
- Do not use the product before fitting the lid
- Do not attempt to rescue objects already in the container
- Respect the filling level indicated: max. 85% of real capacity
- ▶ Do not try to open the container once permanently and irreversibly sealed
- Container to dispose according to the existing law
- ▶ Follow the instructions of use to ensure the safety of the container
- Use handles to move the container