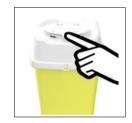

# Lid assembly:

Place the opening of the lid above the label and press firmly on the opposite corners clicking all the joints and after on the opposite sides.